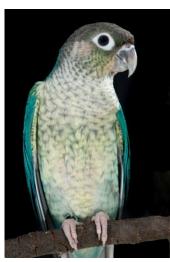

## Mint (Dilute turquoise)

This is a visual Turquoise-Dilute. It is a new very pastel color with a silver head and a platinum tail. It has dark eyes, feet, and beak (two visual recessives)

**Opamint (Dilute Turquoise Opaline (YS))** 