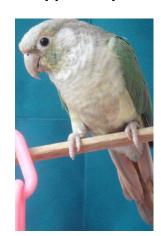

# **Dilute** (recessive)

The Dilute is a diluted color phase. It has dark eyes, a dark beak, dark feet, yellow breast, dark orange-red abdomen, silver-grey crown, and a lime-colored back. The amount of red can vary, but straight Dilutes will always show some pigment in the feet. Dilute is a recessive mutation that reduces melanin.