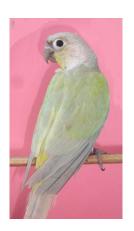

# Turquoise (recessive)

**Cinnamon turquoise** 

From left to right: Turquoise Opaline (YS),
Turquoise Cinnamon, Turquoise Pineapple

**YS** turquoise

Pineapple turquoise

Cinnamon Turquoise (left), Mint (right)