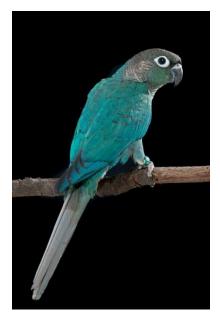

## Mint (Dilute turquoise)

This is a visual Turquoise-Dilute. It is a new very pastel color with a silver head and a platinum tail. It has dark eyes, feet, and beak (two visual recessives)

**Opamint (Dilute Turquoise Opaline (YS))** 