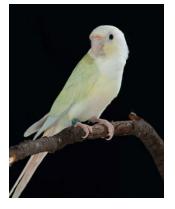

## Mint (Dilute turquoise)

This is a visual Turquoise-Dilute. It is a new very pastel color with a silver head and a platinum tail. It has dark eyes, feet, and beak (two visual recessives)

**Opamint (Dilute Turquoise Opaline (YS))** 