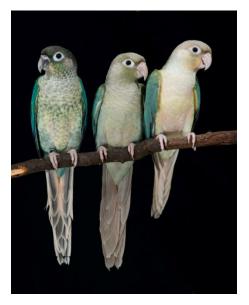

Combination of Dilute, Turquoise, and Opaline (YS) (Mint Opaline)

**Cinnamint (Dilute Turquoise Cinnamon )** 

Combination of Dilute, Turquoise and Cinnamon. (Mint Cinnamon).

Left: Mooncheek -Dilute Turquoise Cinnamon Opaline (YS)

Center: **Opamint** - Dilute Turquoise Opaline (YS) Right: **Cinnamint** - Dilute Turquoise Cinnamon