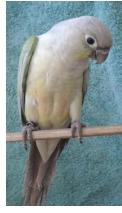

# Suncheek (Dilute-YS-cinnamon aka Dilute-pineapple)

This is a rich "Budgie yellow" on chest, thighs, and back with rich red on lower chest infusing the upper neck. It is a lighter yellow on the wings and has ruby-colored eyes, white feet and beak, and a light colored head. It is a Yellow-Sided [opaline] - Cinnamon - Dilute. (sex-linked and recessive).