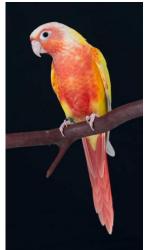

S or cinn.: dilute/YS M, dilute F]
- (2) Cinnamon dilute M x Pineapple/dilute F
  [Poss. IF M is not split YS: Cinn. dilute M/YS, cinn. M/YS,
  Cinn. dilute F, cinn./dilute F]
- (3) YS turquoise M x cinnamon turquoise F
  [Poss. IF M is not split to cinn.: turquoise M/YS/cinn.,
  turquoise YS F]
- (4) Pineapple turquoise M x pineapple turquoise F [Poss: Pineapple turquoise M & F]

## Dilute Opaline(YS)





#### **Dilute Cinnamon**





# Suncheek (Dilute-YS-cinnamon aka Dilute-pineapple)

This is a rich "Budgie yellow" on chest, thighs, and back with rich red on lower chest infusing the upper neck. It is a lighter yellow on the wings and has ruby-colored eyes, white feet and beak, and a light colored head. It is a Yellow-Sided [opaline] - Cinnamon - Dilute. (sex-linked and recessive).





# Turquoise (recessive)



**Cinnamon turquoise** 



From left to right: Turquoise Opaline (YS),
Turquoise Cinnamon, Turquoise Pineapple



**YS** turquoise





Pineapple turquoise





Cinnamon Turquoise (left), Mint (right)





## Mooncheek (Dilute-Pineapple-turquoise, i.e., Suncheek + Turquoise)

This is a light blue bird with almost a white chest. It has no red pigment and has a white beak and white feet. It is a visual Turquoise - American Dilute - Yellow-Sided - Cinnamon. This is a Sun Cheek plus the Turquoise mutation. (sex linked and recessive)

## Mint (Dilute turquoise)

This is a visual Turquoise-Dilute. It is a new very pastel color with a silver head and a platinum tail. It has dark eyes, feet, and beak (two visual recessives)







**Opamint (Dilute Turquoise Opaline (Y