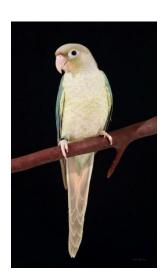

# Suncheek (Dilute-YS-cinnamon aka Dilute-pineapple)

This is a rich "Budgie yellow" on chest, thighs, and back with rich red on lower chest infusing the upper neck. It is a lighter yellow on the wings and has ruby-colored eyes, white feet and beak, and a light colored head. It is a Yellow-Sided [opaline] - Cinnamon - Dilute. (sex-linked and recessive).