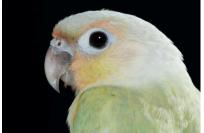

# Suncheek (Dilute-YS-cinnamon aka Dilute-pineapple)

This is a rich "Budgie yellow" on chest, thighs, and back with rich red on lower chest infusing the upper neck. It is a lighter yellow on the wings and has ruby-colored eyes, white feet and beak, and a light colored head. It is a Yellow-Sided [opaline] - Cinnamon - Dilute. (sex-linked and recessive).