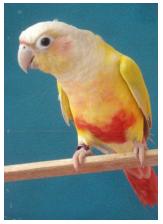

# Suncheek (Dilute-YS-cinnamon aka Dilute-pineapple)

This is a rich "Budgie yellow" on chest, thighs, and back with rich red on lower chest infusing the upper neck. It is a lighter yellow on the wings and has ruby-colored eyes, white feet and beak, and a light colored head. It is a Yellow-Sided [opaline] - Cinnamon - Dilute. (sex-linked and recessive).