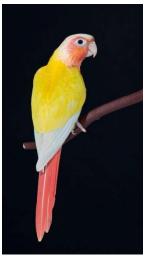

# **Dilute** (recessive)

The Dilute is a diluted color phase. It has dark eyes, a dark beak, dark feet, yellow breast, dark orange-red abdomen, silver-grey crown, and a lime-colored back. The amount of red can vary, but straight Dilutes will always show some pigment in the feet. Dilute is a recessive mutation that reduces melanin.