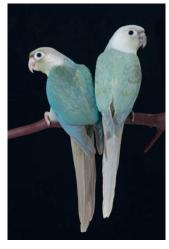

## Mint (Dilute turquoise)

This is a visual Turquoise-Dilute. It is a new very pastel color with a silver head and a platinum tail. It has dark eyes, feet, and beak (two visual recessives)

**Opamint (Dilute Turquoise Opaline (YS))** 

Combination of Dilute, Turquoise, and Opaline (YS) (Mint Opaline)

**Cinnamint (Dilute Turquoise Cinnamon )** 

Combination of Dilute, Turquoise and Cinnamon. (Mint Cinnamon).

Left: Mooncheek -Dilute Turquoise Cinnamon Opaline (YS)