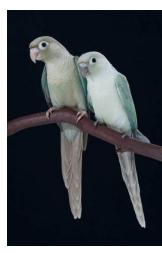

Combination of Dilute, Turquoise, and Opaline (YS) (Mint Opaline)

**Cinnamint (Dilute Turquoise Cinnamon )** 

Combination of Dilute, Turquoise and Cinnamon. (Mint Cinnamon).

Left: Mooncheek -Dilute Turquoise Cinnamon Opaline (YS)

Center: **Opamint** - Dilute Turquoise Opaline (YS) Right: **Cinnamint** - Dilute Turquoise Cinnamon