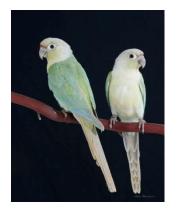

# **Dilute** (recessive)

The Dilute is a diluted color phase. It has dark eyes, a dark beak, dark feet, yellow breast, dark orange-red abdomen, silver-grey crown, and a lime-colored back. The amount of red can vary, but straight Dilutes will always show some pigment in the feet. Dilute is a recessive mutation that reduces melanin.