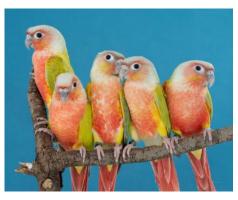

# Turquoise (recessive)

**Cinnamon turquoise** 

From left to right: Turquoise Opaline (YS),
Turquoise Cinnamon, Turquoise Pineapple

**YS** turquoise

Pineapple turquoise

Cinnamon Turquoise (left), Mint (right)