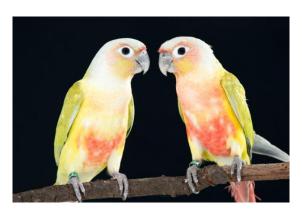

# **Dilute** (recessive)

The Dilute is a diluted color phase. It has dark eyes, a dark beak, dark feet, yellow breast, dark orange-red abdomen, silver-grey crown, and a lime-colored back. The amount of red can vary, but straight Dilutes will always show some pigment in the feet. Dilute is a recessive mutation that reduces melanin.