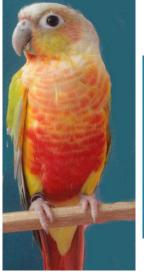

# Suncheek (Dilute-YS-cinnamon aka Dilute-pineapple)

This is a rich "Budgie yellow" on chest, thighs, and back with rich red on lower chest infusing the upper neck. It is a lighter yellow on the wings and has ruby-colored eyes, white feet and beak, and a light colored head. It is a Yellow-Sided [opaline] - Cinnamon - Dilute. (sex-linked and recessive).