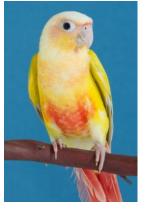

# **Dilute** (recessive)

The Dilute is a diluted color phase. It has dark eyes, a dark beak, dark feet, yellow breast, dark orange-red abdomen, silver-grey crown, and a lime-colored back. The amount of red can vary, but straight Dilutes will always show some pigment in the feet. Dilute is a recessive mutation that reduces melanin.