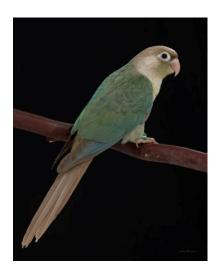

# **Dilute** (recessive)

The Dilute is a diluted color phase. It has dark eyes, a dark beak, dark feet, yellow breast, dark orange-red abdomen, silver-grey crown, and a lime-colored back. The amount of red can vary, but straight Dilutes will always show some pigment in the feet. Dilute is a recessive mutation that reduces melanin.