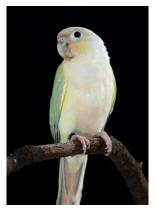

# Suncheek (Dilute-YS-cinnamon aka Dilute-pineapple)

This is a rich "Budgie yellow" on chest, thighs, and back with rich red on lower chest infusing the upper neck. It is a lighter yellow on the wings and has ruby-colored eyes, white feet and beak, and a light colored head. It is a Yellow-Sided [opaline] - Cinnamon - Dilute. (sex-linked and recessive).