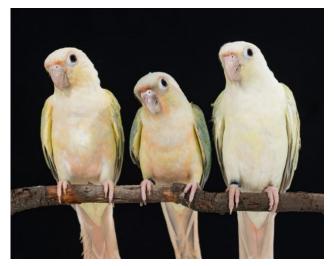

Combination of Dilute, Turquoise, and Opaline (YS) (Mint Opaline)

**Cinnamint (Dilute Turquoise Cinnamon )** 

Combination of Dilute, Turquoise and Cinnamon. (Mint Cinnamon).

Left: Mooncheek -Dilute Turquoise Cinnamon Opaline (YS)

Center: **Opamint** - Dilute Turquoise Opaline (YS) Right: **Cinnamint** - Dilute Turquoise Cinnamon