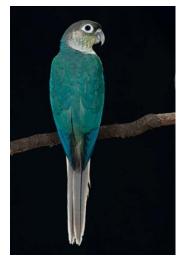

# Turquoise (recessive)

**Cinnamon turquoise** 

From left to right: Turquoise Opaline (YS),
Turquoise Cinnamon, Turquoise Pineapple

**YS** turquoise

Pineapple turquoise

Cinnamon Turquoise (left), Mint (right)